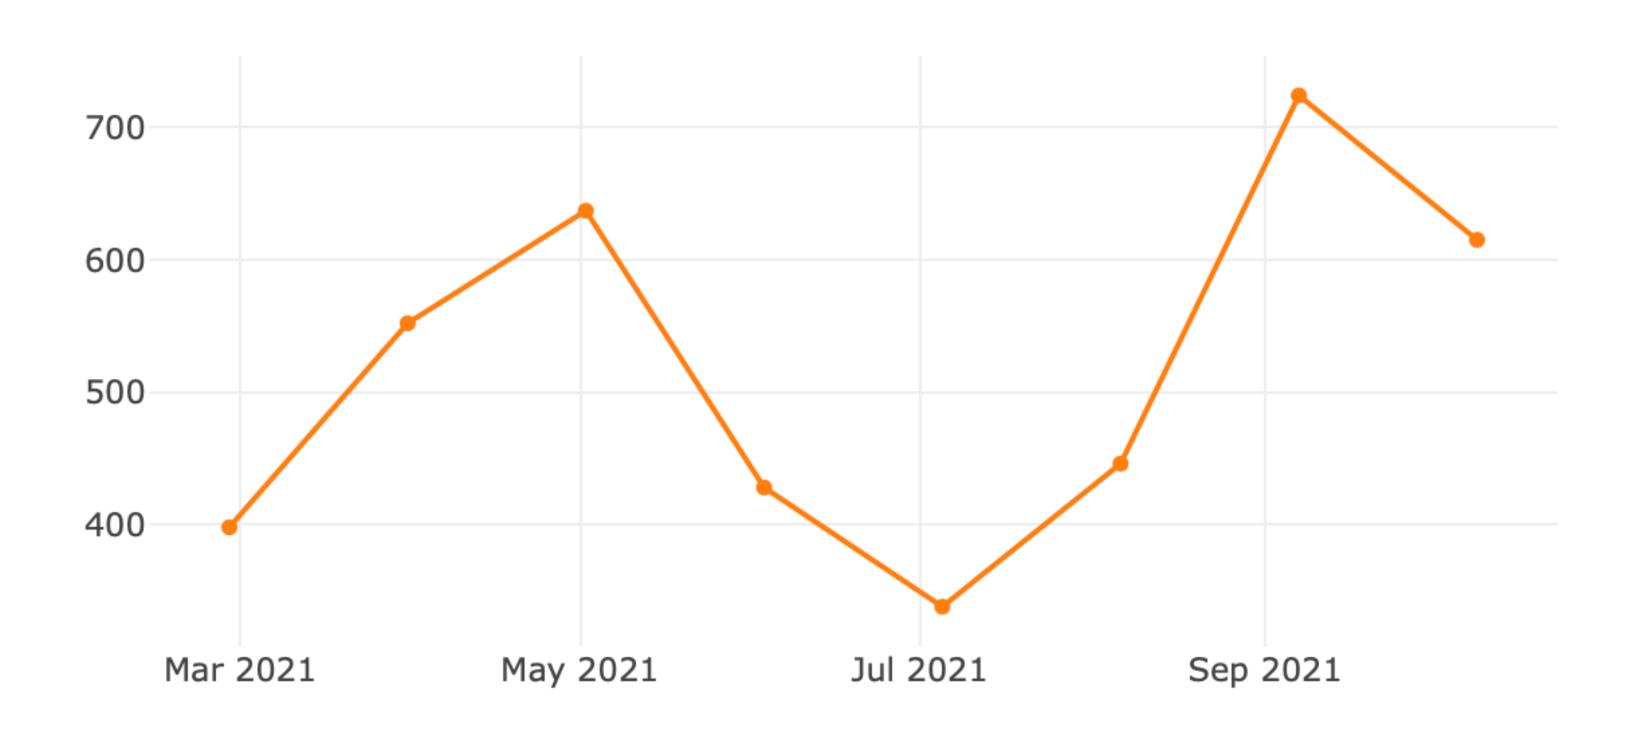

|        |        |
| 9/15/2021  | 60     | 98.33% | 35.00% | 23.33% | 21.67% | 11.67% | 10.00% | 13.33% | 10.00% |        |
| 9/22/2021  | 38     | 100%   | 26.32% | 31.58% | 21.05% | 18.42% |        | 15.79% |        |        |
| 9/29/2021  | 46     | 100%   | 34.78% | 23.91% | 13.04% | 17.39% |        |        |        |        |
| 10/6/2021  | 36     | 100%   | 33.33% | 13.89% | 11.11% | 25.00% |        |        |        |        |
| 10/13/2021 | 28     | 100%   | 35.71% | 21.43% | 17.86% |        |        |        |        |        |
| 10/20/2021 | 40     | 100%   | 30.00% | 27.50% |        |        |        |        |        |        |

# Weekly Active Users

153 (Unique users who talk)

▲33% of all new users



# Monthly Active Users

615 (Unique users who talk)

# closer to you