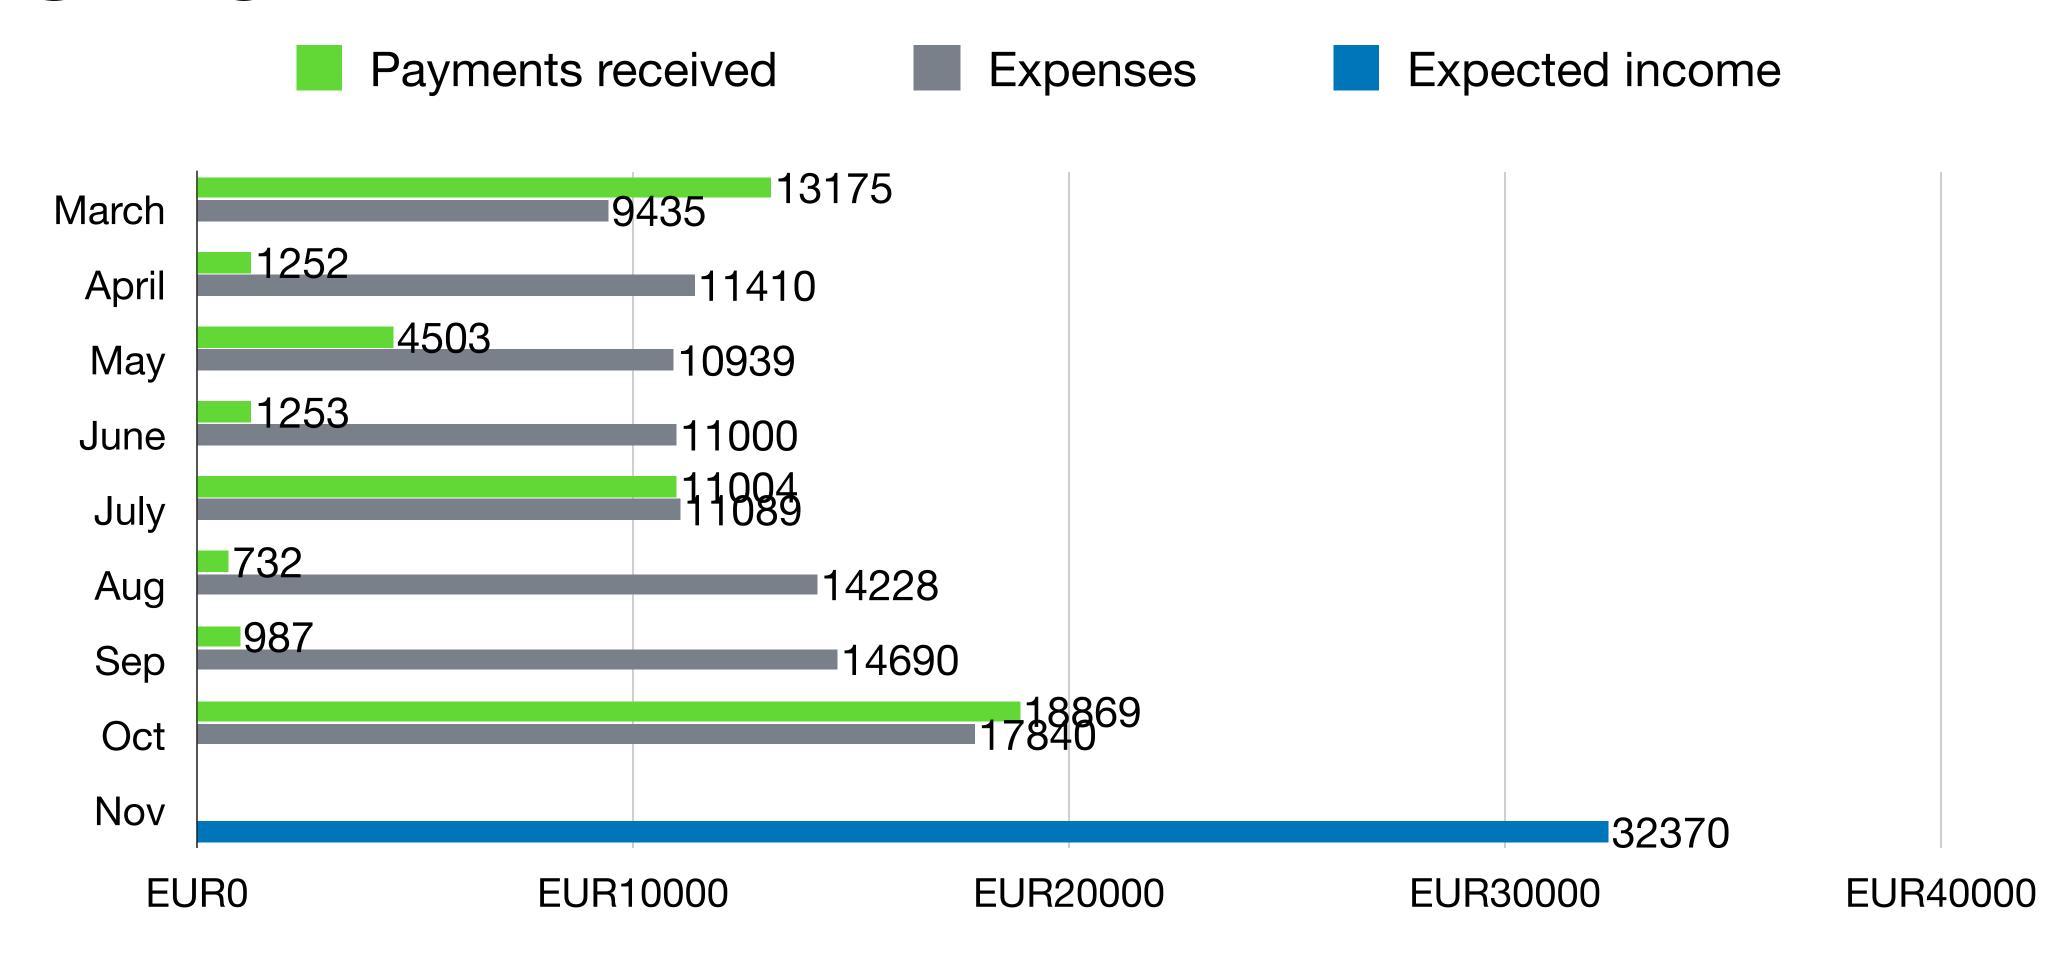

# Cashflow

Cash in bank: 153338 EUR (1. November)

Approx. burn 15000 EUR / mon

Runway ~10 months (if no revenue)