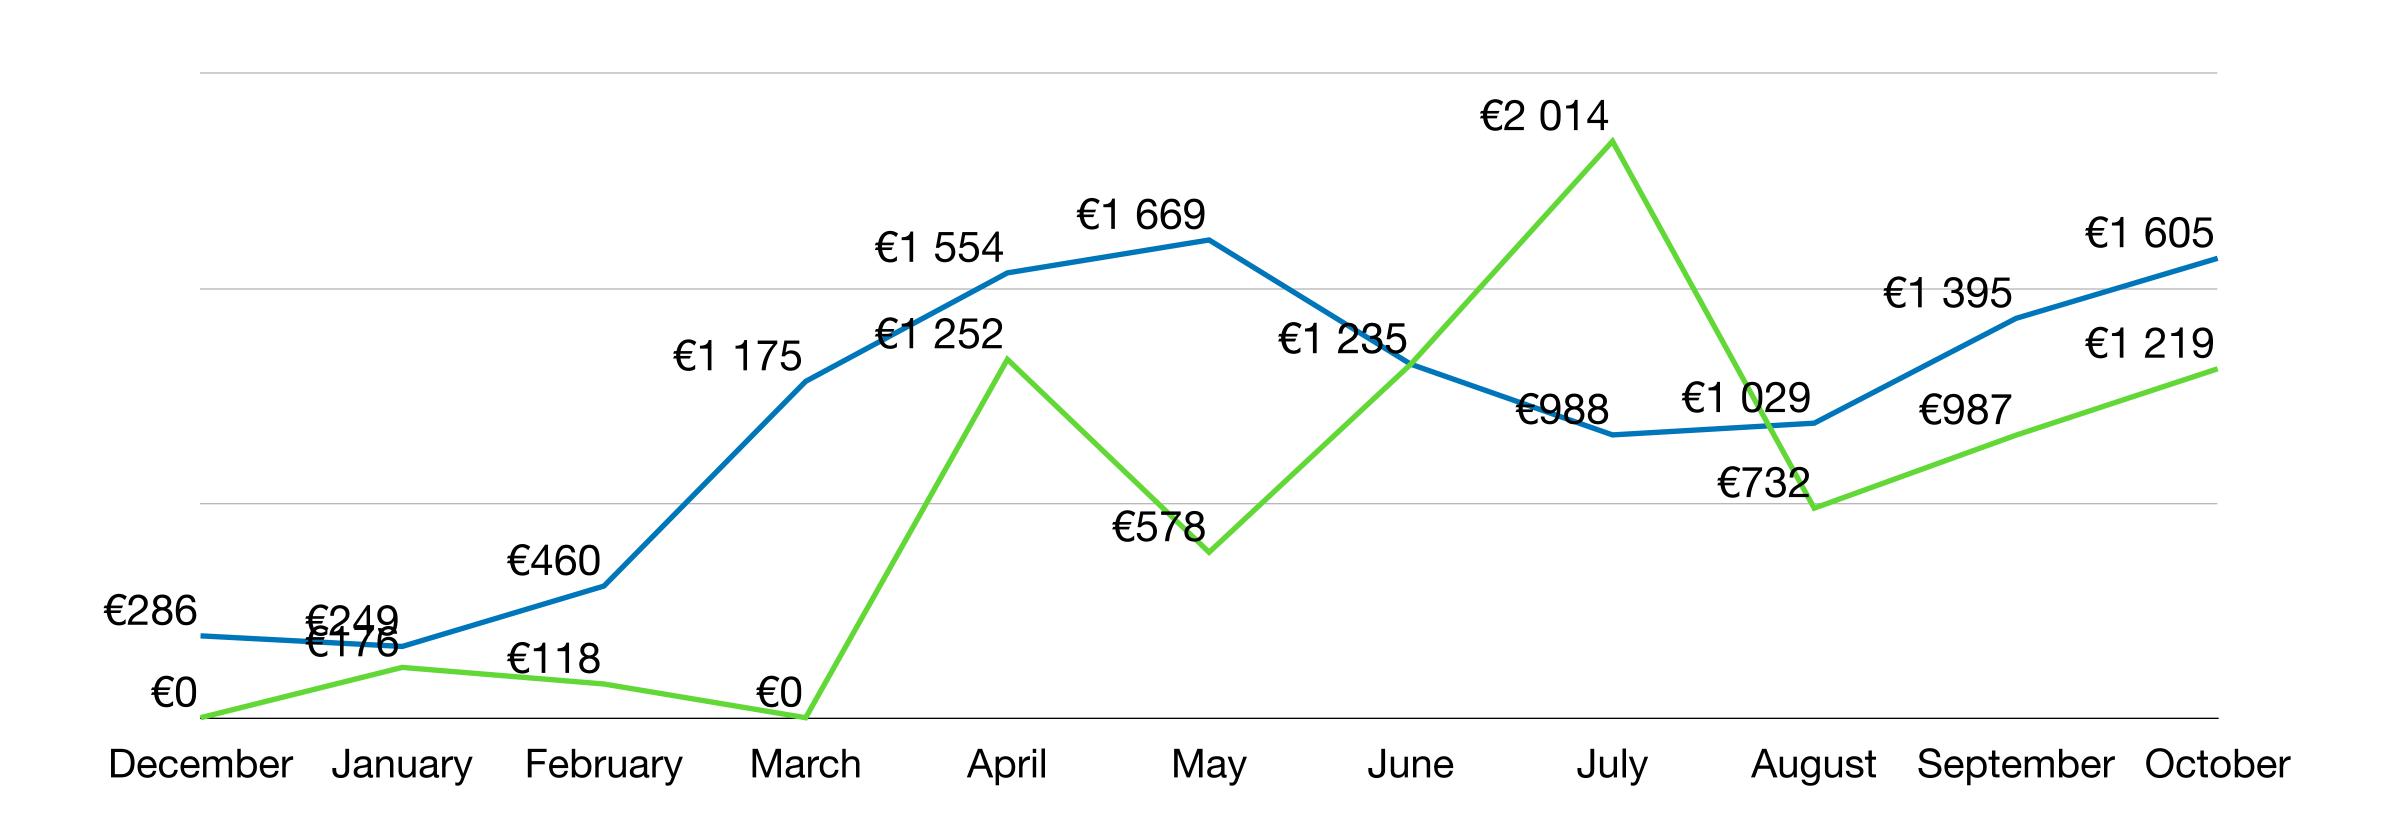

### Subscribers (active)

▲39% MOM from 222 to 310

Bank received

Sales made (Bruto, with apple tax)