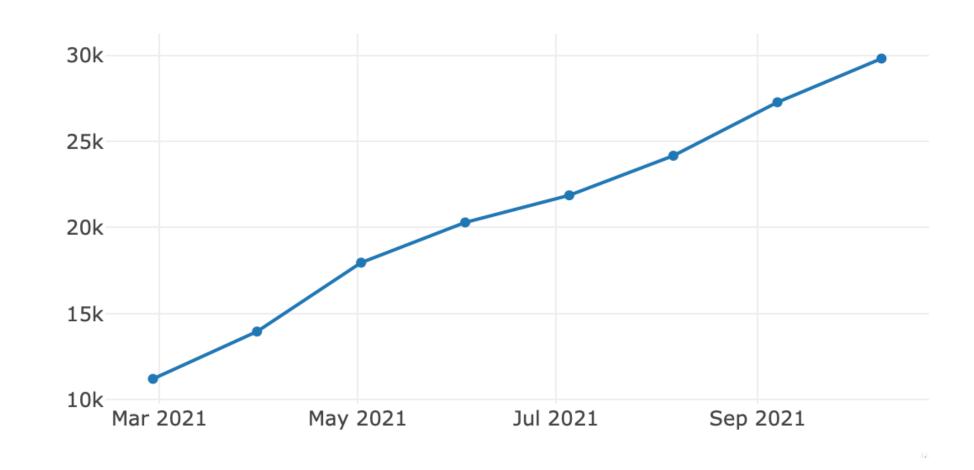

t IP or team

# B2C Summary of "Closer to you" product



Currently not focusing on app improvements, letting it grow organically.

- 1. Will collaborate with DigitalWell to try to acquire more users in Sweden
- 2. Submitted promotional materials to get featured in AppStore in English speaking countries. Staying in contact with AppStore.

#### Some of latest reviews:



Aaron Atwell

★ ★ ★ ★ ★ October 24, 202



Great way to truly connect with your partner I feel it has definitely brought my wife and I closer just have to be honest and open and you will grow together.....





It went very well I believe. Other than the topics that are chose for you it's good. Brought out a lot of discussion and put us both in a better mood

## Growth

# closer to you

### Users

### Subscribers (active)







▲39% MOM from 222 to 310



Bank received

Sales made (Bruto, with apple tax)



# Weekly retention of active users



11% - 19% (3 weeks) All users

| Date       | People | 1    | 2      | 3      |  |
|------------|--------|------|--------|--------|--|
| 9/1/2021   | 911    | 100% | 19.54% | 10.21% |  |
| 9/8/2021   | 1004   | 100% | 17.63% | 10.56% |  |
| 9/15/2021  | 1179   | 100% | 17.30% | 10.94% |  |
| 9/22/2021  | 966    | 100% | 19.67% | 11.80% |  |
| 9/29/2021  | 1074   | 100% | 17.32% | 11.92% |  |
| 10/6/2021  | 973    | 100% | 17.06% |        |  |
| 10/13/2021 | 907    | 100% | 14.55% |        |  |
| 10/20/2021 | 879    | 100% | 13.08% |        |  |

35% - 10% Paying users

| Date       | People | 1      | 2      | 3      | 4      | 5      | 6      | 7      | 8      | 9