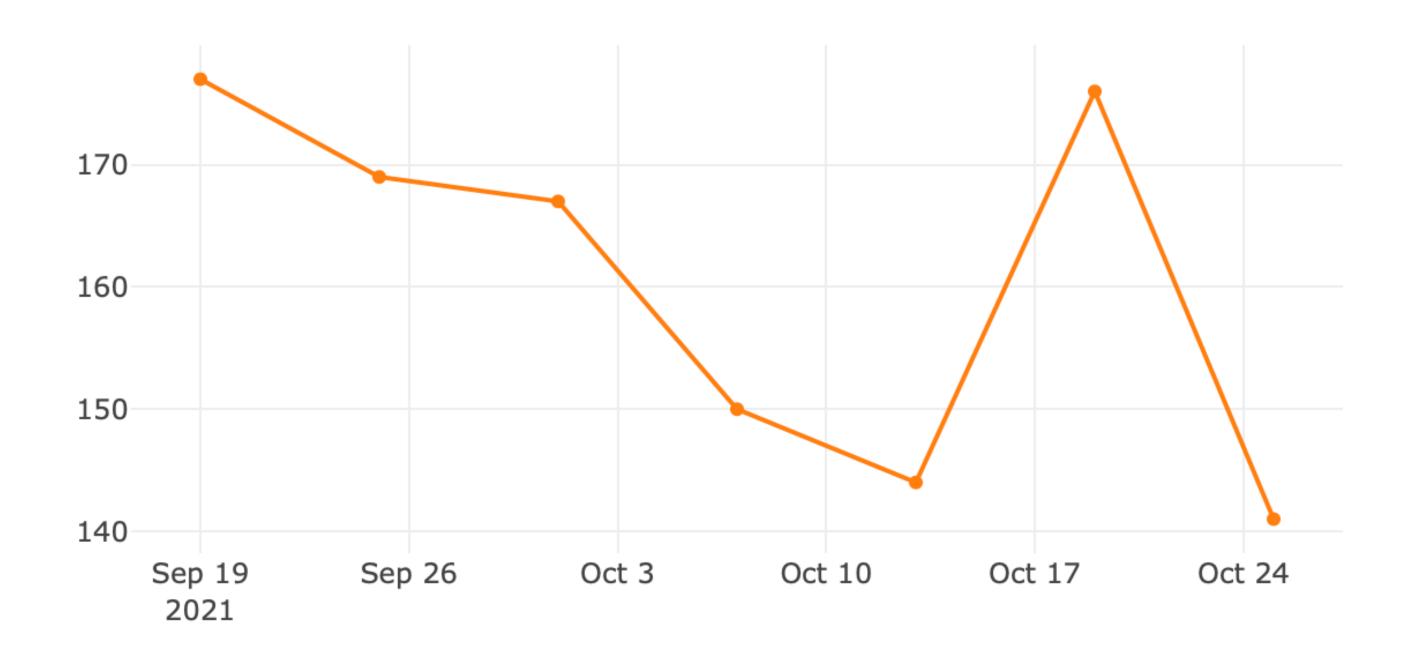

| 42     | 100%   | 26.19% | 26.19% | 19.05% | 14.29% | 16.67% |        |        |        |
| 9/15/2021  | 60     | 98.33% | 35.00% | 23.33% | 21.67% | 11.67% | 10.00% | 13.33% | 10.00% |        |
| 9/22/2021  | 38     | 100%   | 26.32% | 31.58% | 21.05% | 18.42% |        | 15.79% |        |        |
| 9/29/2021  | 46     | 100%   | 34.78% | 23.91% | 13.04% | 17.39% |        |        |        |        |
| 10/6/2021  | 36     | 100%   | 33.33% | 13.89% | 11.11% | 25.00% |        |        |        |        |
| 10/13/2021 | 28     | 100%   | 35.71% | 21.43% | 17.86% |        |        |        |        |        |
| 10/20/2021 | 40     | 100%   | 30.00% | 27.50% |        |        |        |        |        |        |

# Weekly Active Users

153 (Unique users who talk)

▲33% of all new users



# Monthly Active Users

615 (Unique users who talk)

# closer to you