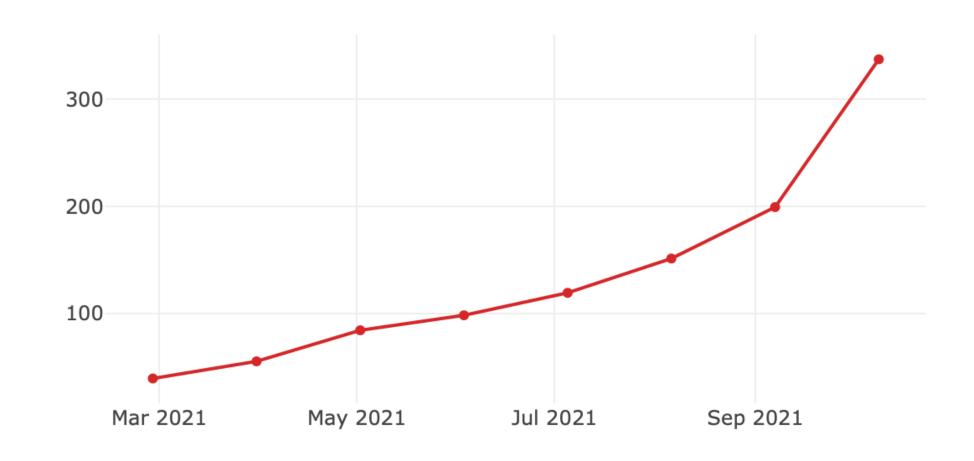

## Growth

### Subscribers (active)

▲39% MOM from 222 to 310

Bank received

Sales made (Bruto, with apple tax)