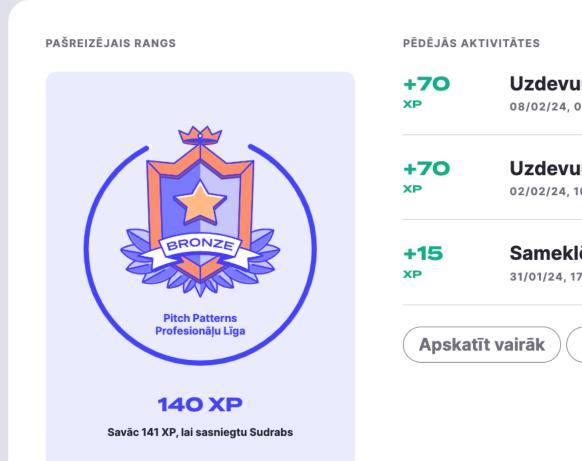

## Leaderboards

|                                                                                            |                                             | 12:45:07 31.03.2023                                                                                      |                               |   |
|--------------------------------------------------------------------------------------------|---------------------------------------------|----------------------------------------------------------------------------------------------------------|-------------------------------|---|
| Pitch Patterns                                                                             | )                                           | ACTIVITIES<br>In the last 5 minutes                                                                      |                               |   |
| 19 ▲ +1 Renāte Kalniņa                                                                     | 210                                         | <b>Ritvars Liepnieks</b><br>Joslēdza deal ar Spacex. Tev būs medālis!<br>103.2023                        |                               |   |
| 20 – Una Pārdaugaviete                                                                     | <b>110</b><br>200                           | Older                                                                                                    |                               |   |
| 21 - Helmuts Jānis Laipotājs                                                               | 110 <b>57</b> N                             | Ritvars Liepnieks<br>Joslēdza deal ar Spacex. Tev būs medālis!<br>1.03.2023                              |                               |   |
| 22 🔺 Rēzija Bedrīte                                                                        | 90<br>20                                    | Ritvars Liepnieks                                                                                        |                               |   |
| 23 V-1 Laima Oga<br>Bronze                                                                 | 75<br>100                                   | losiēdza deal ar Spacex. Tev būs medālis!<br>103.2023                                                    |                               |   |
| 24 A+1 Ritvars Liennieks                                                                   |                                             | Ritvars Liepnieks<br>Joslēdza deal ar Spacex. Tev būs medālis!<br>103.2023                               |                               |   |
|                                                                                            |                                             | <b>Ritvars Liepnieks</b><br><sup>Joslēd</sup> za deal ar Spacex. Tev būs medālis!<br><sup>103.2023</sup> |                               |   |
|                                                                                            |                                             | Ritvare Line A                                                                                           |                               |   |
| 12:45:07 31.03.2023<br>ACTIVITIES<br>In the last 5 prime                                   |                                             | loslēdza deal ar Spacex. Tev böz                                                                         |                               |   |
| In the last 5 minutes  Ritrars Lieppnieks  Noslédza deal ar Spacex. Tev bús medájat  Pitri | 0                                           | A dev.pitc                                                                                               | chpatterns.com උ              | • |
| Bitvare Liephieks                                                                          |                                             | LAST ACTIVITIES                                                                                          |                               |   |
| JILDIZO22 AVS SATURUL<br>Older                                                             | un all                                      | +10 Sameklēja un pat<br>xP 28/02/23, 16:29                                                               | ts noklausījās vērtīgu sarunu |   |
| Ritvars Liepnieks         stazzas         Ritvars Liepnieks         Noklausijäs sarunu.    |                                             | +10 Sameklēja un pat<br>xP 28/02/23, 16:27                                                               | ts noklausījās vērtīgu sarunu |   |
| Ritvars Lepmers                                                                            | SILVER                                      | +10 Sameklēja un pat<br>xP 28/02/23, 16:27                                                               | ts noklausījās vērtīgu sarunu |   |
|                                                                                            | Pitch Patterns<br>rofessionals League       | Show more                                                                                                |                               |   |
|                                                                                            | Collect 2591 XP to reach the "Zelts" league |                                                                                                          |                               |   |

#### Leaderboards

| Sudrabs      |   | RANK NAME                    | XP POINTS IN THIS<br>PERIOD | CHANGES THIS WEE   |
|--------------|---|------------------------------|-----------------------------|--------------------|
|              |   | 1 🛛 🜏 Madara Doniela-Homenko | 2500                        | <sub>хР</sub> +О   |
| Sudraba līga |   | 2 Ju Juris Balinskis         | 2300                        | <sub>хР</sub> +0   |
| Period       |   | 3 📦 Ieva Rone                | 2230                        | <sub>xP</sub> +400 |
| This month   | ~ | 4 Ar Artjoms Mihailovs       | 2150                        | <sub>xp</sub> +860 |