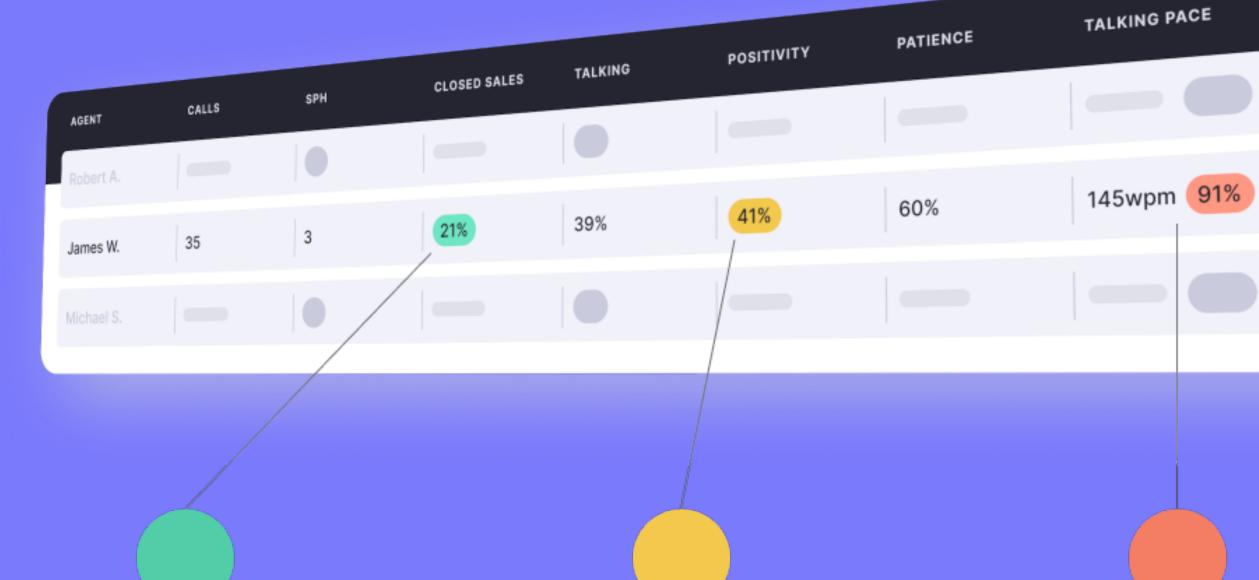

### Performance

Check the performance of the whole sales team at one glance.

### **Metrics**

Check different type of key conversational metrics to find out what drives sales.

### Indicators

PATIENCE

Track conversational metrics set against your desired goals.

| ú | Chrome          | File | Edit       | View     | History   | Bookmarks | Profiles | Tab | Window | Help |  | G |
|---|-----------------|------|------------|----------|-----------|-----------|----------|-----|--------|------|--|---|
| • | ••              | Repo | rt   Pitch | Patterns | s )       | < +       |          |     |        |      |  |   |
| ~ | $\rightarrow$ C | 🗎 ap | p.pitch    | pattern  | s.com/rep | ort       |          |     |        |      |  |   |