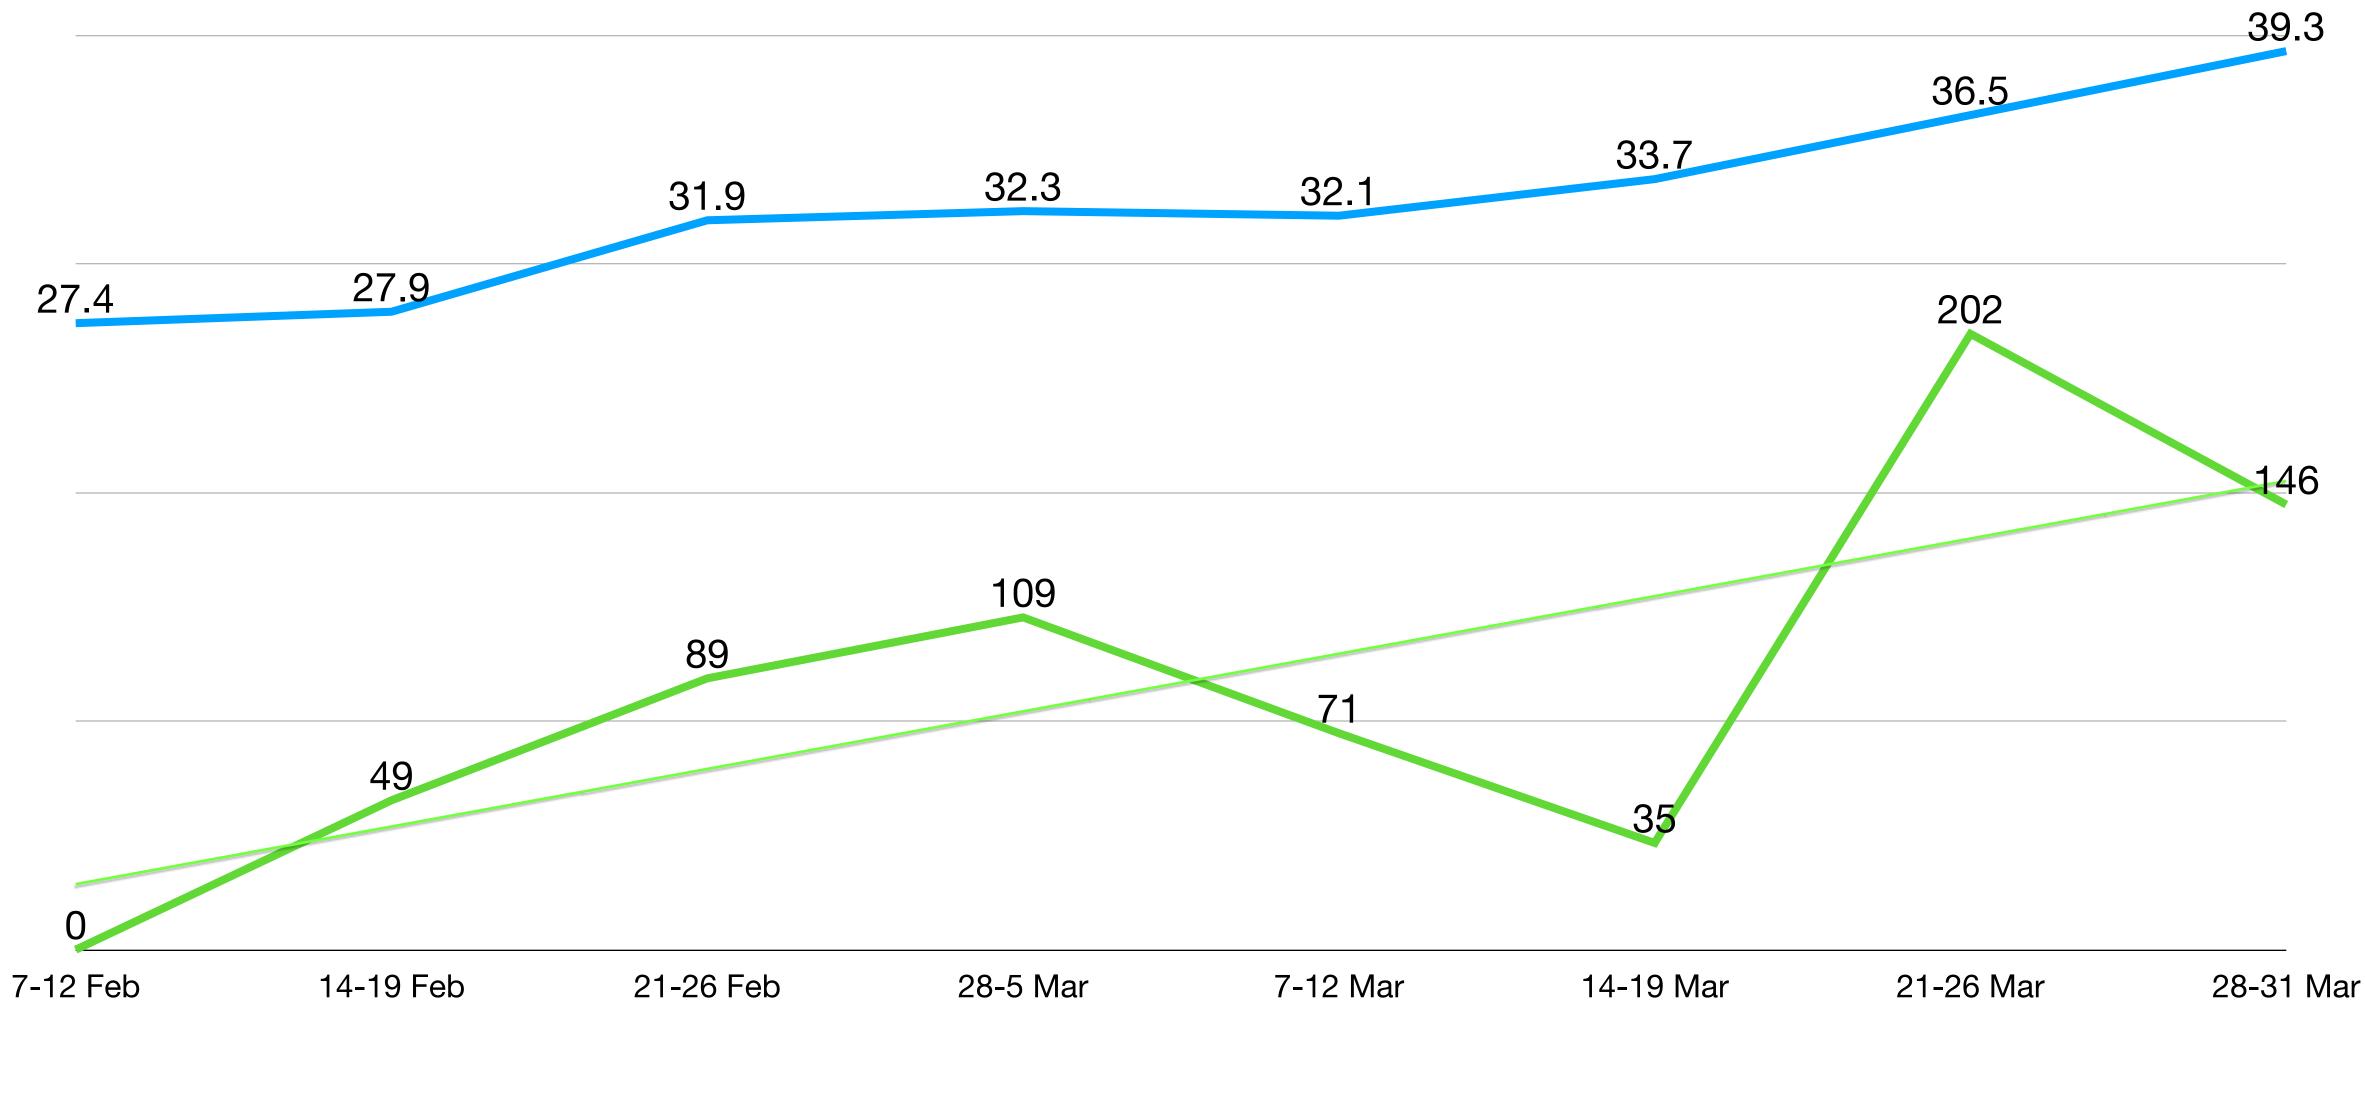

### 43% improvement in closed sales

- Yes %

### Session Count in PitchPatterns