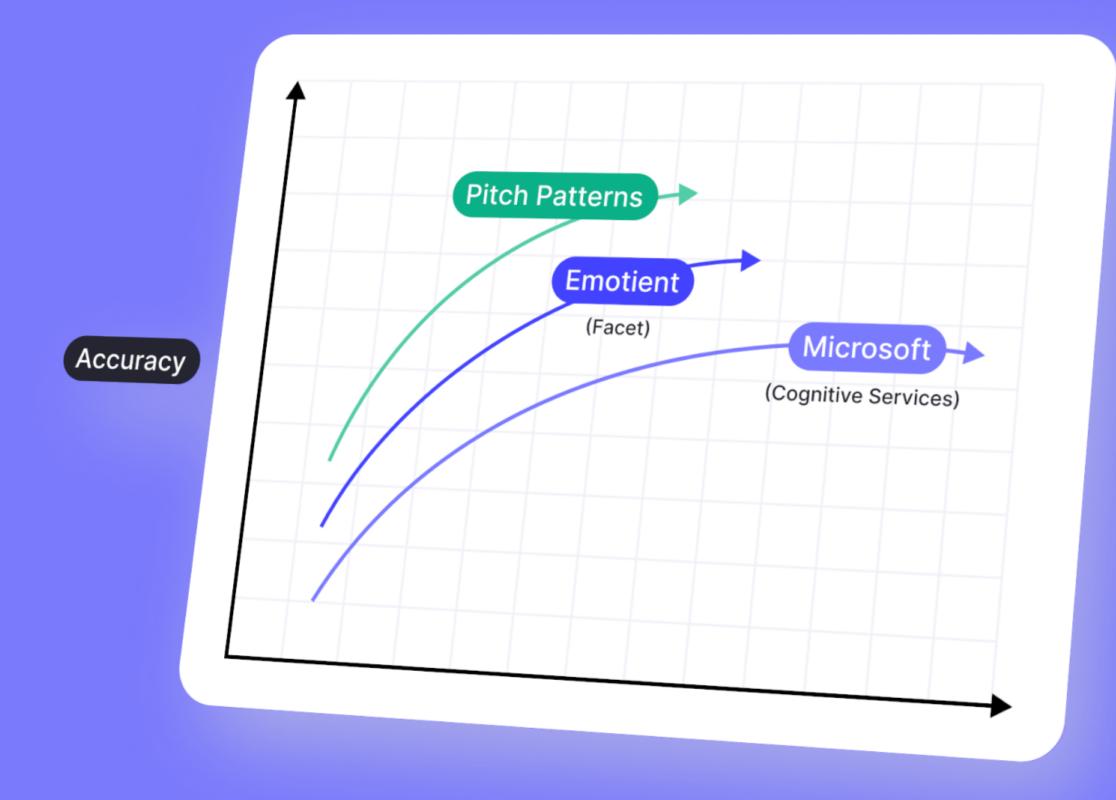

#### Upbeat emotions and humor promotes trust and decision making.

Table based on research paper: https://sci-hub.hkvisa.net/10.1371/journal.pone.0231968