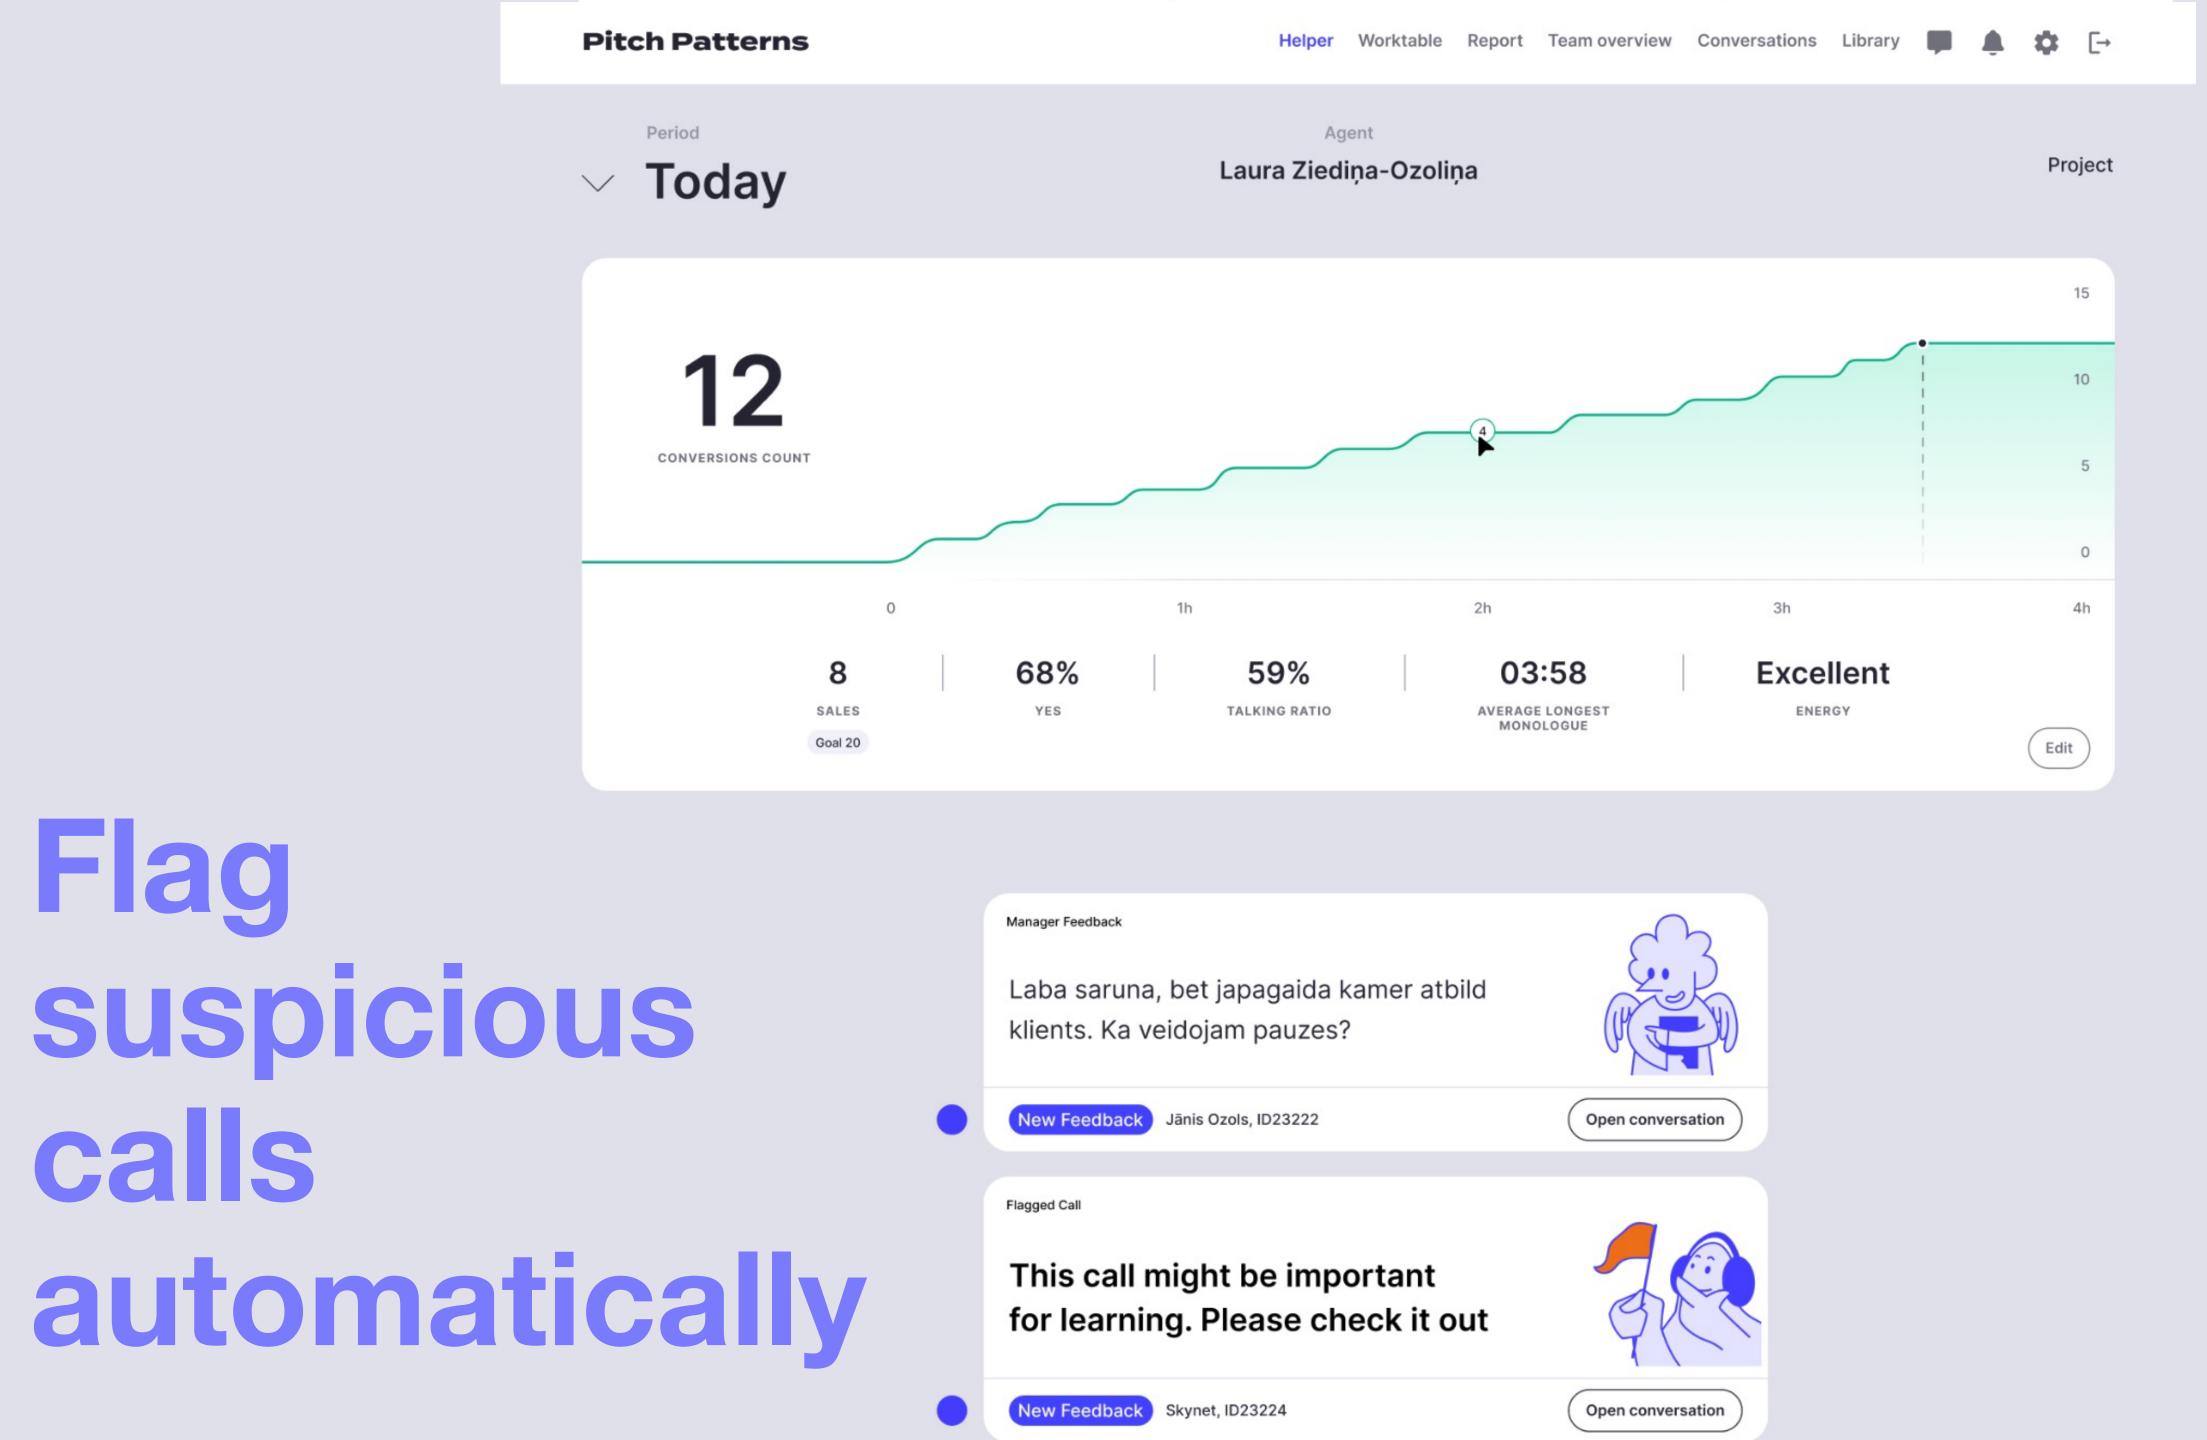

# Instead of listening 1000 calls we automatically select top 10 which you should review

### \* Each data point is a single call