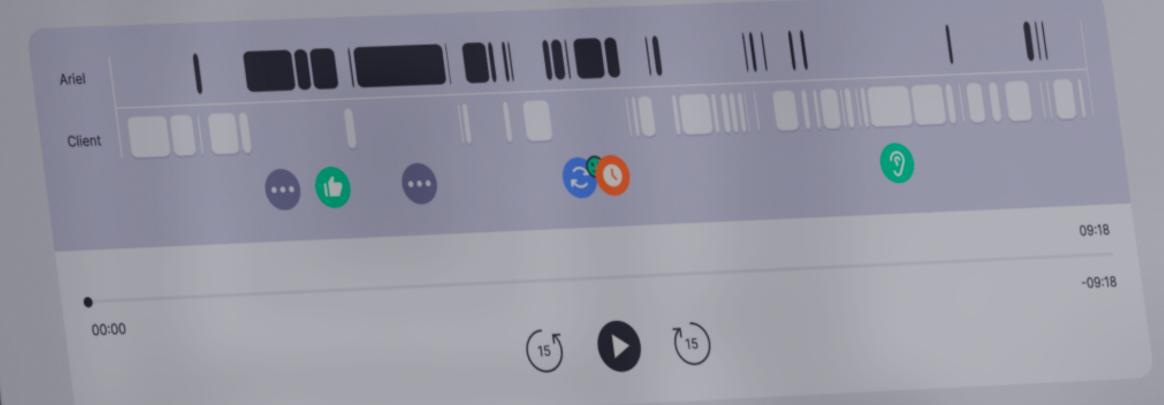

## Track conversational dynamics

## Track conversation contents

| Markers                           |         |               |
|-----------------------------------|---------|---------------|
| No Marker                         | Content | Emotions      |
| 1 <b>I</b> Negative tone of voice | 0 —     | Me<br>Partner |

See issues automatically marked. Save time by knowing where to focus attention first.

### Meta analysis

See which emotional moments happened at what exact time moments.

### Analysis