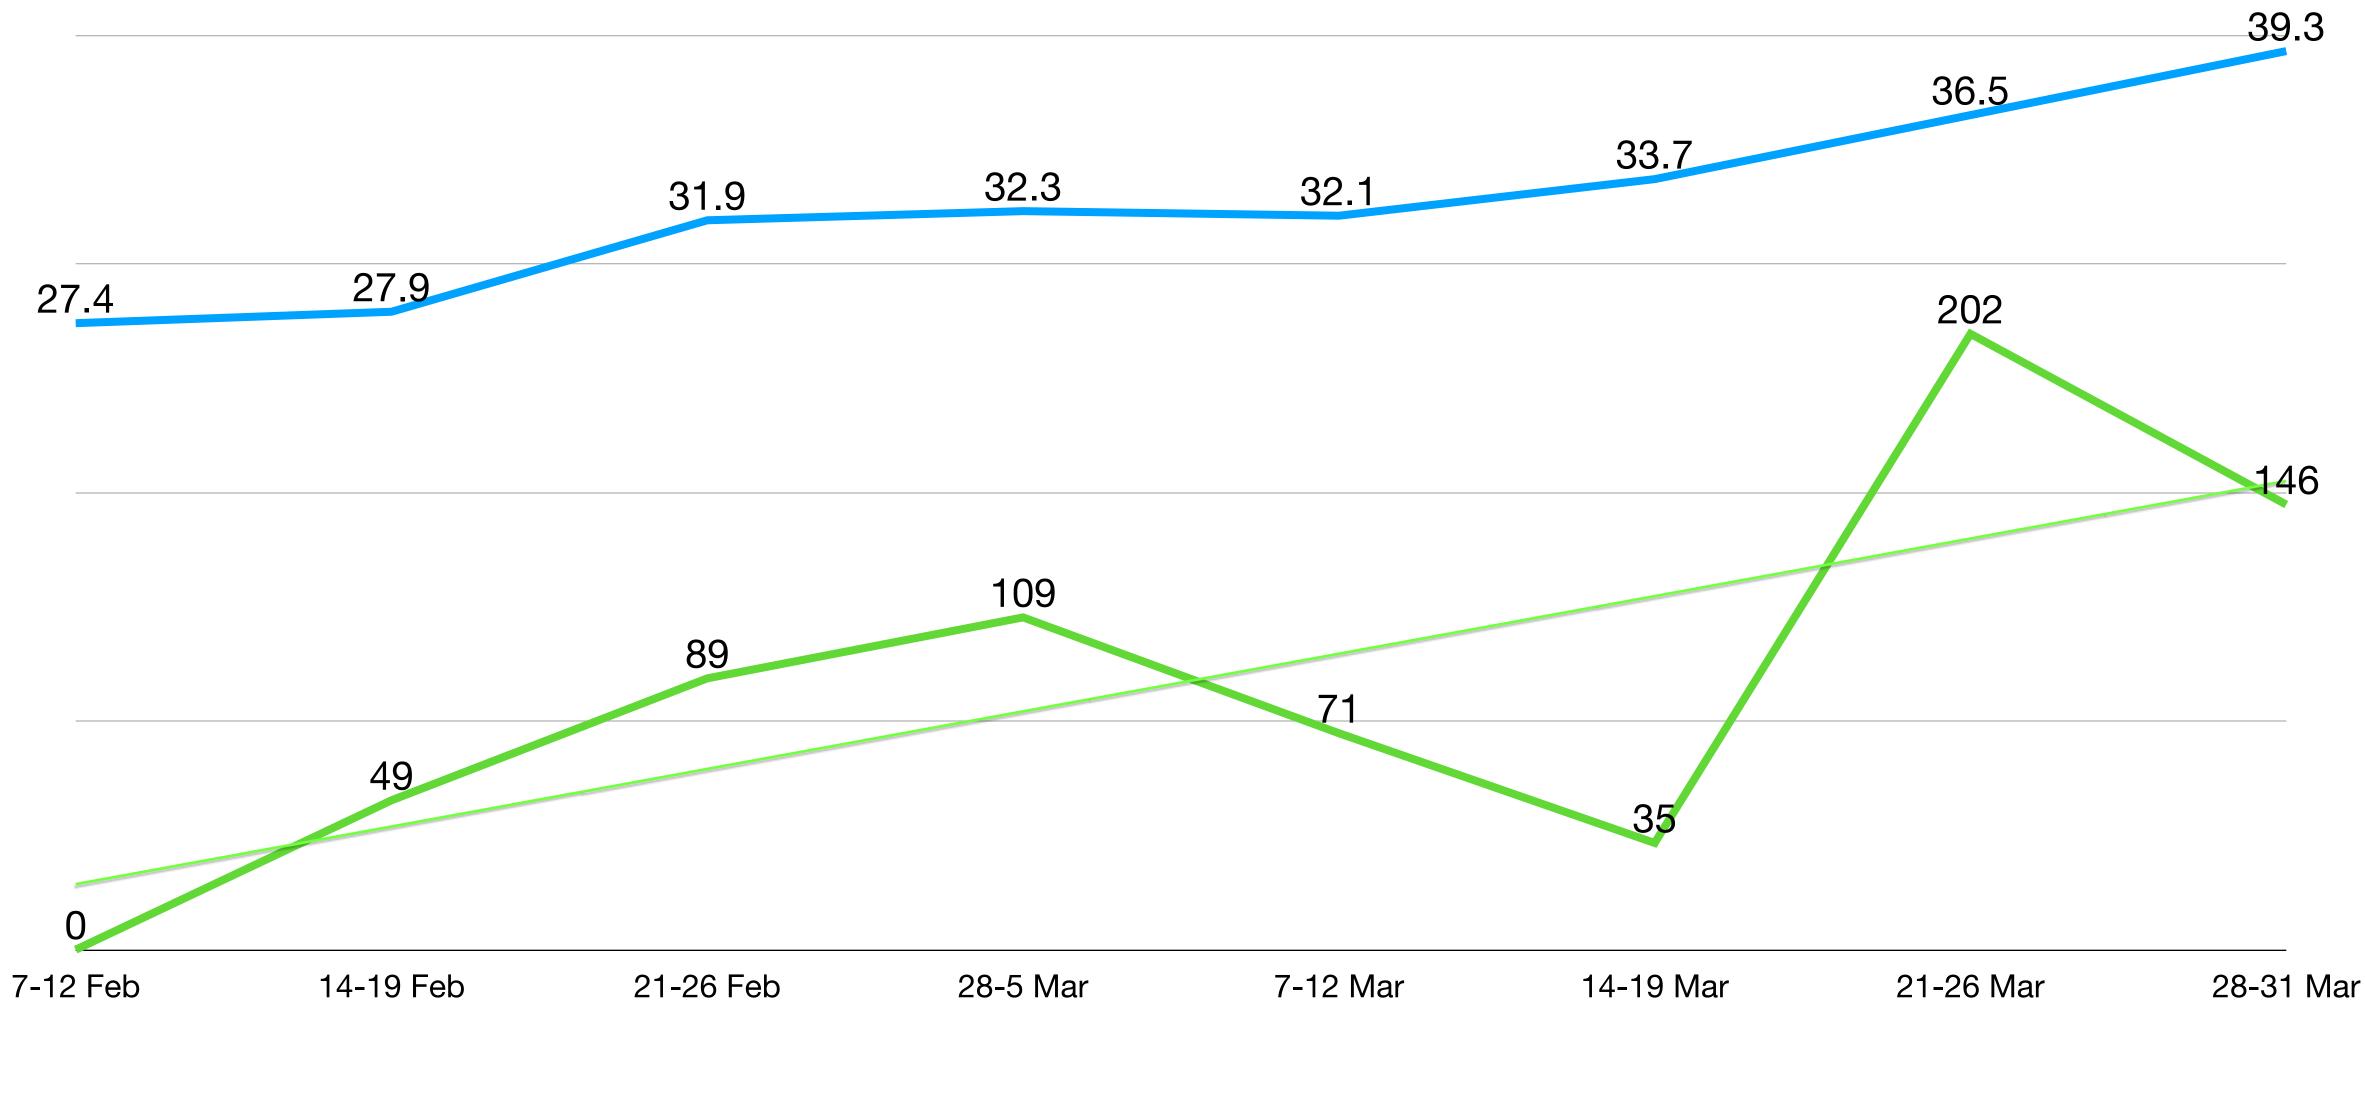

|         |         |         |
| May 23, 2022      | 54               | 100%   | 87.04%  | 83.33%  | 79.63%* | 38.89%* |         |         |         |         |         |
| May 30, 2022      | 51               | 100%   | 90.2%   | 82.35%* | 37.25%* |         |         |         |         |         |         |
| Jun 6, 2022       | 48               | 100%   | 77.08%* | 25%*    |         |         |         |         |         |         |         |
| Jun 13, 2022      | 63               | 100%*  | 36.51%* |         |         |         |         |         | W       | eekly   | new u   |
| Jun 20, 2022      | 32               | 100%*  |         |         | 250     |         |         |         |         |         |         |

### users vs Sessions



### 43% improvement in closed sales



- Yes %

### Session Count in PitchPatterns





## leam

### Experienced sales team Award-winning UX designers Award-winning AI scientists



### Multi languages

## Market

Oxus.Al

Your Performance Sidekick



### non-GDPR complaint, 3rd party services



HE OBSERVE AI





**Pitch Patterns** 





### GDPR complaint



## **Paid trial**

21 days Integration with telephony and CRM

## Subscription

35-50 EUR/per agent monthly

# Patterns **POSITIVE CALLS**

## pitchpatterns.com