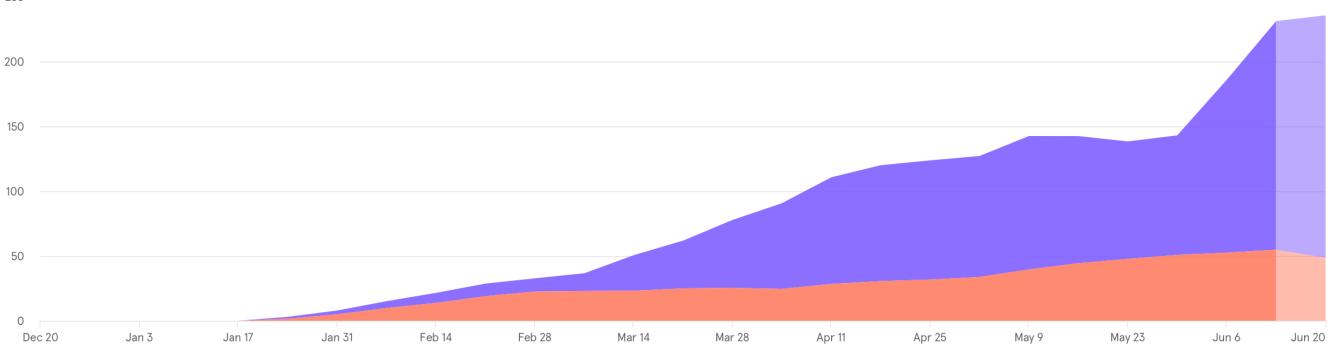

5%  | 79.37%  | 73.02%* | 28.57%* |         |         |         |         |
| May 23, 2022      | 54               | 100%   | 87.04%  | 83.33%  | 79.63%* | 38.89%* |         |         |         |         |         |
| May 30, 2022      | 51               | 100%   | 90.2%   | 82.35%* | 37.25%* |         |         |         |         |         |         |
| Jun 6, 2022       | 48               | 100%   | 77.08%* | 25%*    |         |         |         |         |         |         |         |
| Jun 13, 2022      | 63               | 100%*  | 36.51%* |         |         |         |         |         | W       | eekly   | new u   |
| Jun 20, 2022      | 32               | 100%*  |         |         | 250     |         |         |         |         |         |         |

### users vs Sessions



### 43% improvement in closed sales



- Yes %

### Session Count in PitchPatterns





## leam

### Experienced sales team Award-winning UX designers Award-winning AI scientists



### Multi languages

## Market

Oxus.Al

Your Performance Sidekick



### non-GDPR complaint, 3rd party services



HE OBSERVE AI





**Pitch Patterns** 





### GDPR complaint



## **Paid trial**

21 days Integration with telephony and CRM

## Subscription

35-50 EUR/per agent monthly

# Patterns **POSITIVE CALLS**

## pitchpatterns.com