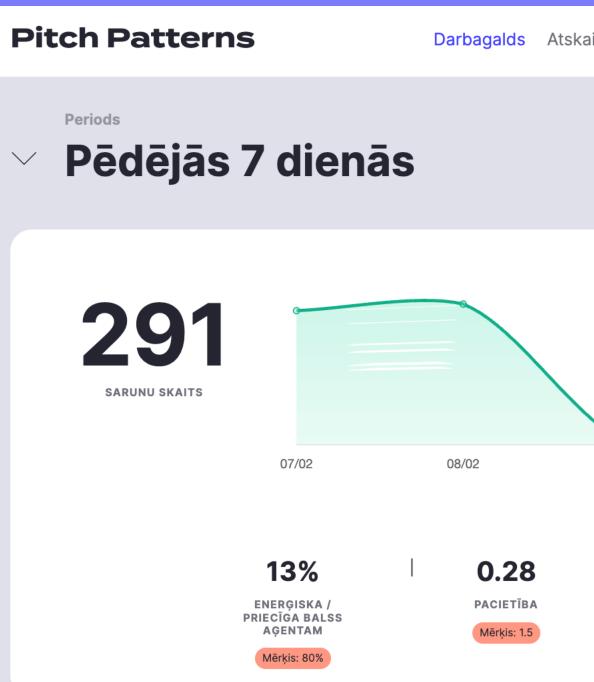

## Period ∠ Last 7 days

Detailed Comparing AVERAG CONVERSATION - NO SPH YES YES % COUNT MONOLO 6.68 31% 821 339 153 00:15 7.36 671 255 152 37% 00:17 5.43 583 33% 241 119 00:21 7.94 497 188 140 42% 00:18 7.72 210 32 95 25% 00:13 0.0 0 0% 0 0 00:00 0 0.0 0% 0 0 00:00

|                               | Pit                                                                                                                        | ch Patte                     | erns                      | Darba          | agalds <mark>Atskaite</mark>    | Kopsavilkums                   | Uzdevumi Sa                   | arunas 🖌                            |                              | à 4° 🔅                          | F                                   |                                |                            |
|-------------------------------|----------------------------------------------------------------------------------------------------------------------------|------------------------------|---------------------------|----------------|---------------------------------|--------------------------------|-------------------------------|-------------------------------------|------------------------------|---------------------------------|-------------------------------------|--------------------------------|----------------------------|
|                               | Periods       Pēdējās 7 dienās         Detalizēti       Karaju saraksts       Žurnāls         Notīrīt       Saglabāt skatu |                              |                           |                |                                 |                                |                               |                                     |                              |                                 |                                     |                                |                            |
| ENERĢISKA /<br>PRIECĪGA BALSS | EMPĀTISKA /<br>SKUMĪGA BALSS                                                                                               | DOMINANTA /<br>DUSMĪGA BALSS | AĢENTA EMOCIJU<br>IZMAIŅA | AĢENTA SMIEKLI | AĢENTA EMOCIJU<br>IZMAIŅA ZVANA | RUNĀŠANAS<br>ĪPATSVARS (PIRMĀS | ENERĢISKA /<br>PRIECĪGA BALSS | EMPĀTISKA / BĒDĪGA<br>BALSS (PIRMĀS | DOMINANTA /<br>DUSMĪGA BALSS | ENERĢISKA /<br>PRIECĪGA KLIENTA | EMPĀTISKA / BĒDĪGA<br>KLIENTA BALSS | DOMINANTS /<br>DUSMĪGS KLIENTS | KLIENTA EMOCIJU<br>IZMAIŅA |
| 0%                            | 0%                                                                                                                         | 0%                           | 0%                        | 0              | 0%                              | 0%                             | 0%                            | 0%                                  | 0%                           | 0%                              | 0%                                  | 0%                             | 0%                         |
| 19.9%                         | 0.5%                                                                                                                       | 3.6%                         | 6.1%                      | 109            | 7.7%                            | 66.8%                          | 19.2%                         | 0.5%                                | 3.4%                         | 14%                             | 1.3%                                | 7.5%                           | 6.2%                       |
| 0%                            | 0%                                                                                                                         | 0%                           | 0%                        | 0              | 0%                              | 0%                             | 0%                            | 0%                                  | 0%                           | 0%                              | 0%                                  | 0%                             | 0%                         |
| 10.8%                         | 0.1%                                                                                                                       | 2.3%                         | 11.2%                     | 157            | 13.2%                           | 72.6%                          | 9%                            | 0.2%                                | 2.1%                         | 6.1%                            | 0.7%                                | 6.8%                           | 8.2%                       |
| 0%                            | 0%                                                                                                                         | 0%                           | 0%                        | 0              | 0%                              | 0%                             | 0%                            | 0%                                  | 0%                           | 0%                              | 0%                                  | 0%                             | 0%                         |
| 0%                            | 0%                                                                                                                         | 0%                           | 0%                        | 0              | 0%                              | 0%                             | 0%                            | 0%                                  | 0%                           | 0%                              | 0%                                  | 0%                             | 0%                         |
| 0%                            | 0%                                                                                                                         | 0%                           | 0%                        | 0              | 0%                              | 0%                             | 0%                            | 0%                                  | 0%                           | 0%                              | 0%                                  | 0%                             | 0%                         |
| 0%                            | 0%                                                                                                                         | 0%                           | 0%                        | 0              | 0%                              | 0%                             | 0%                            | 0%                                  | 0%                           | 0%                              | 0%                                  | 0%                             | 0%                         |
| 0%                            | 0%                                                                                                                         | 0%                           | 0%                        | 0              | 0%                              | 0%                             | 0%                            | 0%                                  | 0%                           | 0%                              | 0%                                  | 0%                             | 0%                         |
| 0%                            | 0%                                                                                                                         | 0%                           | 0%                        | 0              | 0%                              | 0%                             | 0%                            | 0%                                  | 0%                           | 0%                              | 0%                                  | 0%                             | 0%                         |
| 0%                            | 0%                                                                                                                         | 0%                           | 0%                        | 0              | 0%                              | 0%                             | 0%                            | 0%                                  | 0%                           | 0%                              | 0%                                  | 0%                             | 0%                         |
| 0%                            | 0%                                                                                                                         | 0%                           | 0%                        | 0              | 0%                              | 0%                             | 0%                            | 0%                                  | 0%                           | 0%                              | 0%                                  | 0%                             | 0%                         |