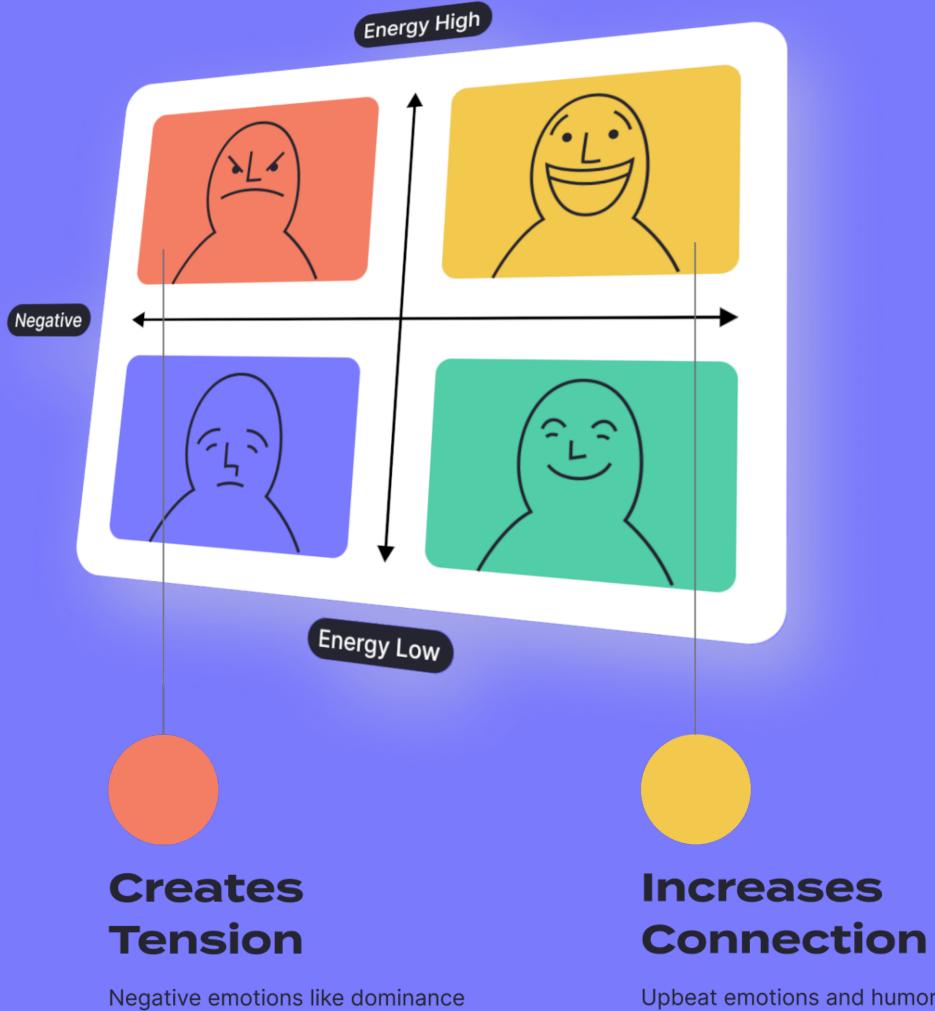

## Track emotions

can create lack of trust.

#### Upbeat emotions and humor promotes trust and decision making.

Table based on research paper: https://sci-hub.hkvisa.net/10.1371/journal.pone.0231968