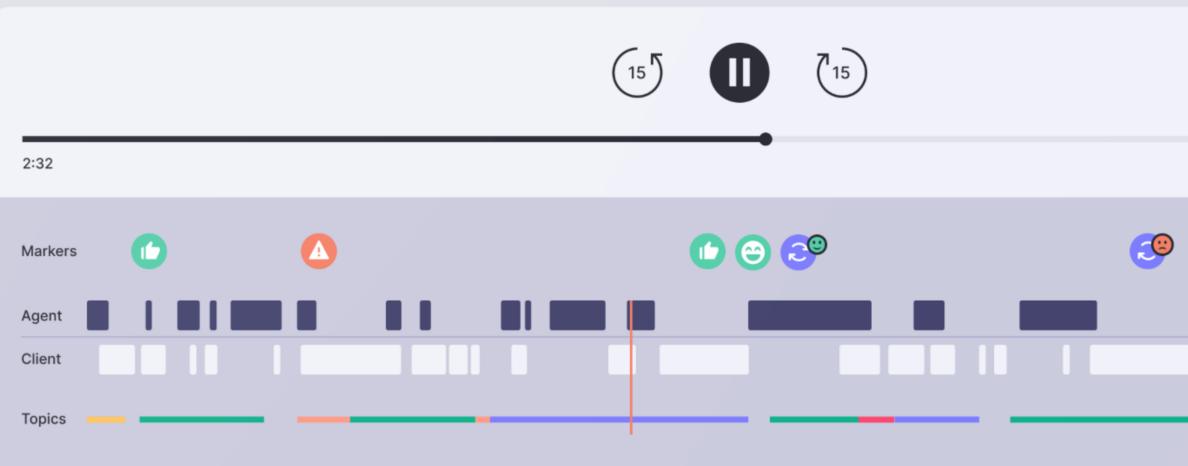

## Track conversation contents

| Markers                           |         |               |
|-----------------------------------|---------|---------------|
| No Marker                         | Content | Emotions      |
| 1 <b>I</b> Negative tone of voice | 0 —     | Me<br>Partner |

See issues automatically marked. Save time by knowing where to focus attention first.

### Meta analysis

See which emotional moments happened at what exact time moments.

### Topics

| Agent <b>41%</b> | Deicing      | Client <b>25%</b> | Deicing      | Summary | Drieing            |
|------------------|--------------|-------------------|--------------|---------|--------------------|
| 26%              | Pricing      | 48%               | Pricing      | 50%     | Pricing<br>Feature |
| 16%              | Features     | 17%               | Features     | 25%     | Introdu            |
| 1070             | Introduction | 17 /0             | Introduction | 20/0    | Introdu            |