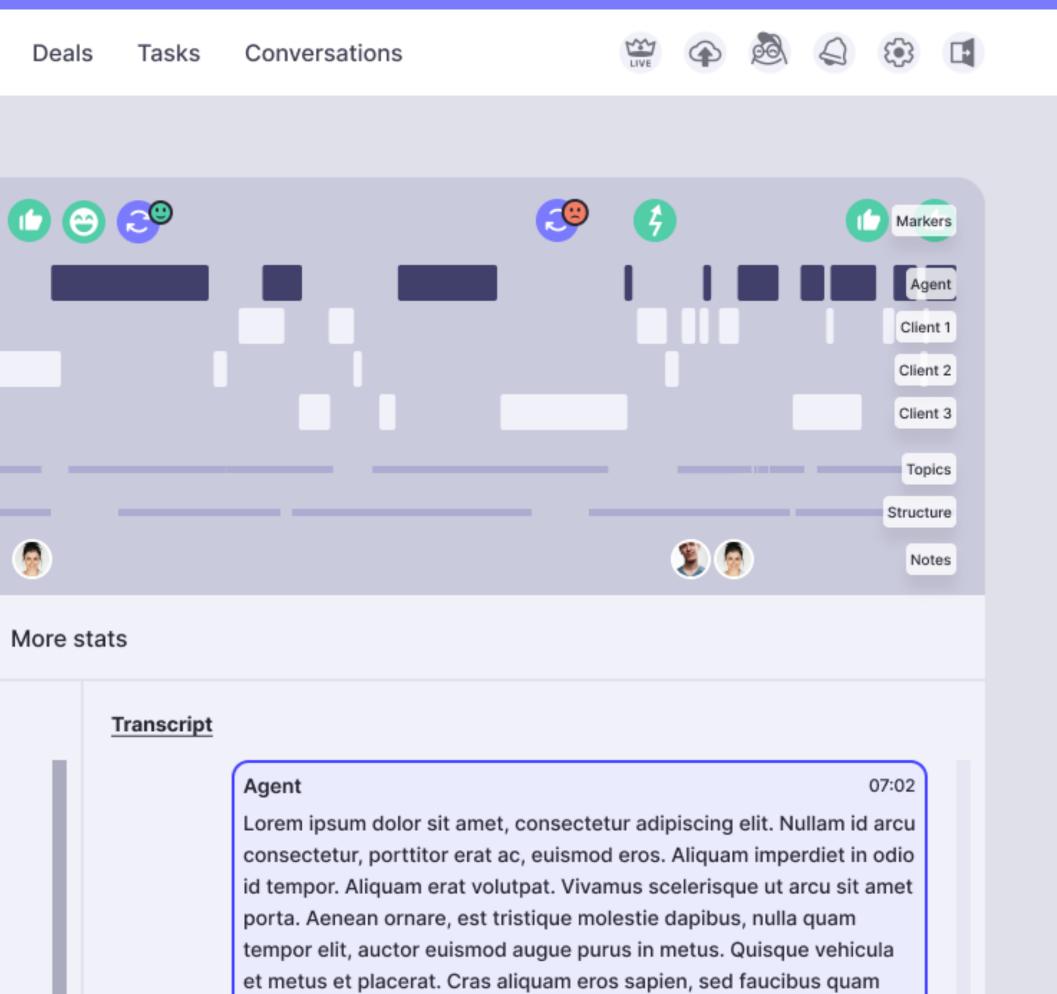

## Track conversation contents

| Markers                           |         |               |
|-----------------------------------|---------|---------------|
| No Marker                         | Content | Emotions      |
| 1 <b>I</b> Negative tone of voice | 0 —     | Me<br>Partner |

See issues automatically marked. Save time by knowing where to focus attention first.

### Meta analysis

See which emotional moments happened at what exact time moments.