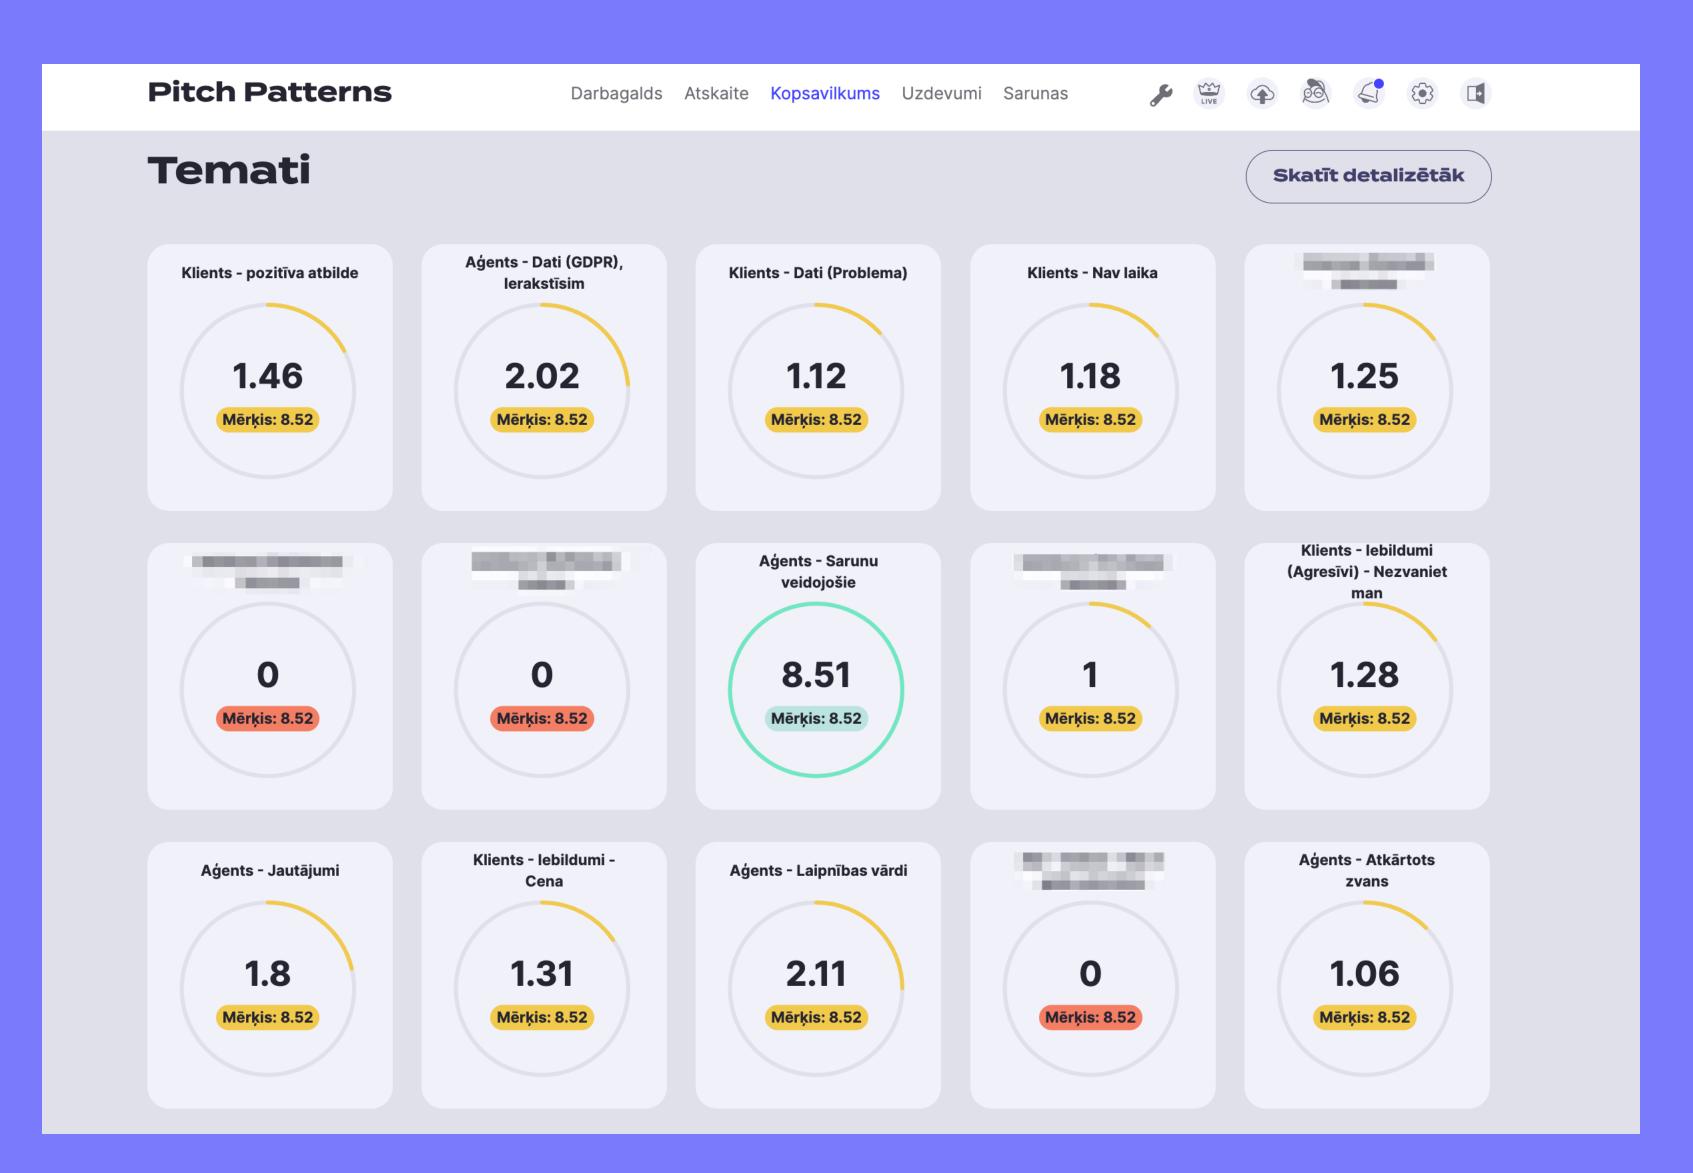

| Pitch Patterns                                                                                               | Darbagalds Atskaite Kopsavilkums                   | Uzdevumi Sarunas 🎤           |                                                                                                                                                                                                                                                                                                                                                                                                                                                                                                                                                                                                                                                                                                                                                                                                                                                                                                                                                                                                                                                                                                                                                                                                                                                                                                                                                                                                                                                                                                                                                                                                                                                                                                                                                                                                                                                                                                                                                                                                                                                                                                                     |
|--------------------------------------------------------------------------------------------------------------|----------------------------------------------------|------------------------------|---------------------------------------------------------------------------------------------------------------------------------------------------------------------------------------------------------------------------------------------------------------------------------------------------------------------------------------------------------------------------------------------------------------------------------------------------------------------------------------------------------------------------------------------------------------------------------------------------------------------------------------------------------------------------------------------------------------------------------------------------------------------------------------------------------------------------------------------------------------------------------------------------------------------------------------------------------------------------------------------------------------------------------------------------------------------------------------------------------------------------------------------------------------------------------------------------------------------------------------------------------------------------------------------------------------------------------------------------------------------------------------------------------------------------------------------------------------------------------------------------------------------------------------------------------------------------------------------------------------------------------------------------------------------------------------------------------------------------------------------------------------------------------------------------------------------------------------------------------------------------------------------------------------------------------------------------------------------------------------------------------------------------------------------------------------------------------------------------------------------|
| Novērt                                                                                                       | ē sarunu! Auč! 0/10                                | Vel nav novērtēts            |                                                                                                                                                                                                                                                                                                                                                                                                                                                                                                                                                                                                                                                                                                                                                                                                                                                                                                                                                                                                                                                                                                                                                                                                                                                                                                                                                                                                                                                                                                                                                                                                                                                                                                                                                                                                                                                                                                                                                                                                                                                                                                                     |
| Analīze                                                                                                      |                                                    |                              | Pievienot mācību piezīmi                                                                                                                                                                                                                                                                                                                                                                                                                                                                                                                                                                                                                                                                                                                                                                                                                                                                                                                                                                                                                                                                                                                                                                                                                                                                                                                                                                                                                                                                                                                                                                                                                                                                                                                                                                                                                                                                                                                                                                                                                                                                                            |
| 02:37                                                                                                        |                                                    | ( <sup>15</sup> ) 1x         | 05:24<br>-02:47                                                                                                                                                                                                                                                                                                                                                                                                                                                                                                                                                                                                                                                                                                                                                                                                                                                                                                                                                                                                                                                                                                                                                                                                                                                                                                                                                                                                                                                                                                                                                                                                                                                                                                                                                                                                                                                                                                                                                                                                                                                                                                     |
| Marķieri<br>Aģents<br>Klients<br>Temati<br>Nodoms<br>Transcript Mhm jā, paldies, ka precizējāt ē tūlīt uzkrū | pošu informāciju, ko nodot attiecīgai. Nodaļai. Ne | edaudz uzgaidiet, lūdzu, jā. | Image: Constraint of the second s |
| TematiSee TranscriptAgents24Agents - Liekvārdība15Agents - Sarunu veidojošie                                 | Klients<br><b>1</b> Klients - Nav laika            | 45                           | Nodoms <b>Temati</b><br>Aģents - Liekvārdība<br>Aģents - Sarunu veidojošie                                                                                                                                                                                                                                                                                                                                                                                                                                                                                                                                                                                                                                                                                                                                                                                                                                                                                                                                                                                                                                                                                                                                                                                                                                                                                                                                                                                                                                                                                                                                                                                                                                                                                                                                                                                                                                                                                                                                                                                                                                          |
| <ul> <li>Agents - Sarunu veidojosie</li> <li>Aģents - Jautājumi</li> <li>Aģents - Laipnības vārdi</li> </ul> |                                                    | 2<br>1                       | Aģents - Jautājumi<br>Aģents - Laipnības vārdi<br>Klients - Nav laika                                                                                                                                                                                                                                                                                                                                                                                                                                                                                                                                                                                                                                                                                                                                                                                                                                                                                                                                                                                                                                                                                                                                                                                                                                                                                                                                                                                                                                                                                                                                                                                                                                                                                                                                                                                                                                                                                                                                                                                                                                               |
|                                                                                                              |                                                    |                              |                                                                                                                                                                                                                                                                                                                                                                                                                                                                                                                                                                                                                                                                                                                                                                                                                                                                                                                                                                                                                                                                                                                                                                                                                                                                                                                                                                                                                                                                                                                                                                                                                                                                                                                                                                                                                                                                                                                                                                                                                                                                                                                     |