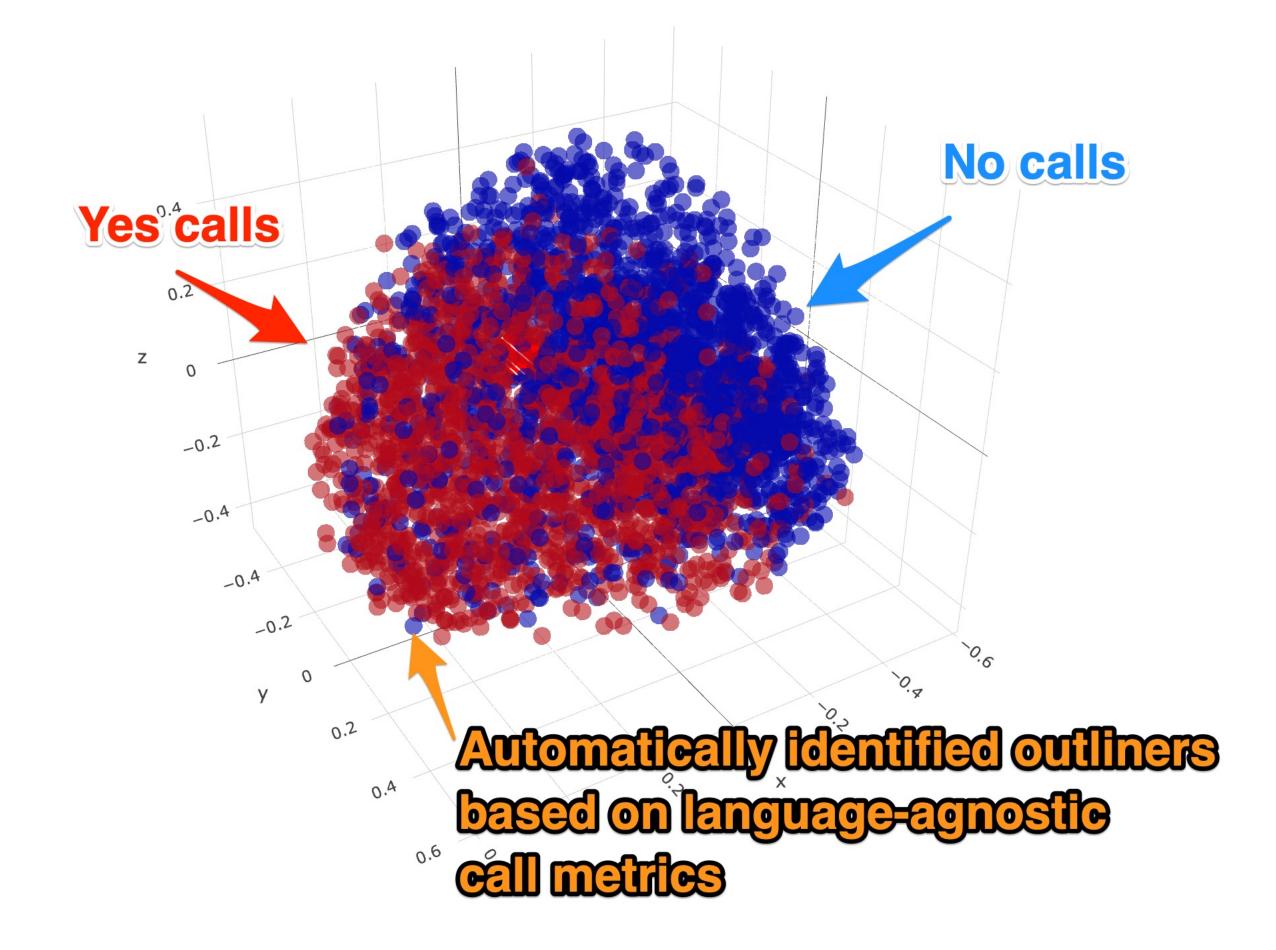

# Instead of listening 1000 calls we automatically select top 10 which you should review

### \* Each data point is a single call